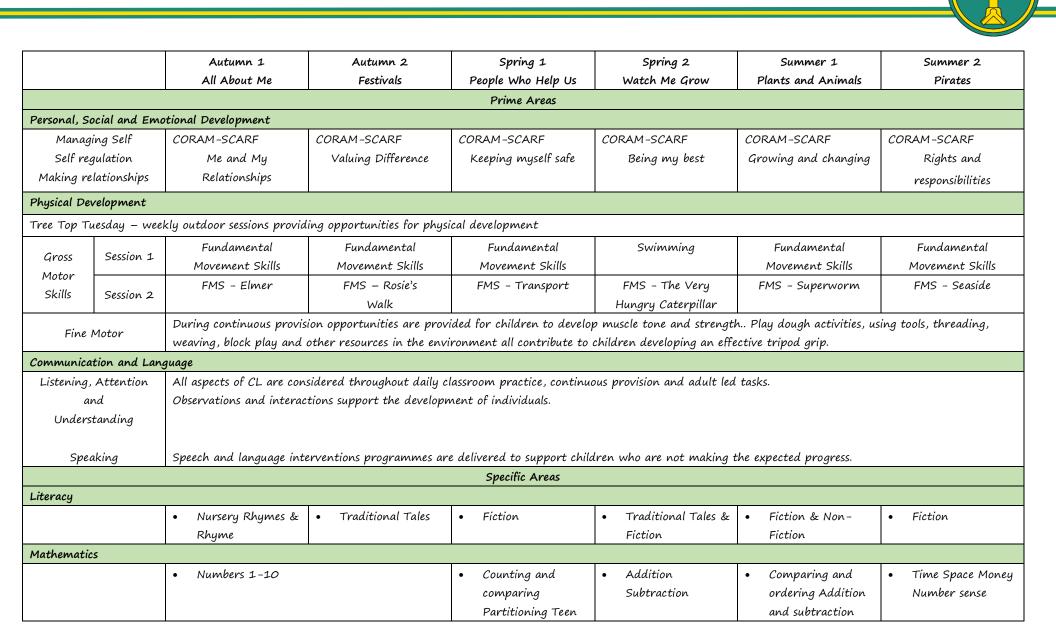

|                                             |                                                                                                             |                                                                                                                                                                                     | numbers Distance<br>Weight and<br>capacity Shape                                                                                                               | Fractions Number<br>sense                                                                                                      | Fractions Measure<br>Capacity and<br>volume Shape                                                                          | Addition and<br>subtraction